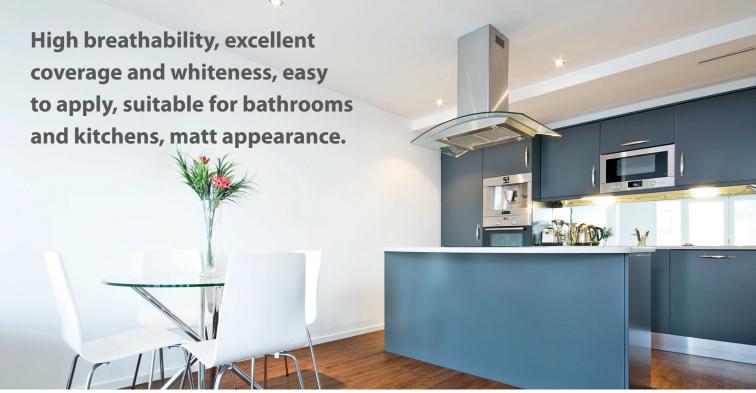

Due to its many qualities and properties Laguna is the best choice for different type of tinting.

Ideal for professional use, good solution of painting on all indoor surfaces, including those subject to moisture such as **kitchens and bathrooms**.

The perfectly balanced formulation enables its use on indoor surfaces with moderate exposure to atmospheric agents

It features for the user high coverage, ease of application, good expansion and transfers to the support a matt and homogeneous appearance also in presence of different absorptions.